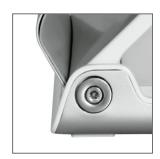

## **Features**

- Eliminates "laptop hunch" to enable a comfortable, sustainable working posture
- Elevates notebook display to a healthy and comfortable level
- Innovative clutch-bearing hinge provides effortless adjustment dispfay height
- Requires use of external keyboard and mouse to minimize inijsky
- One-touch swivel base encourages collaboration
- Optional built-in USB hub
- Heat ventilation
- Convenient cable management
- Built-in security allows L6 to be locked to desk or computer