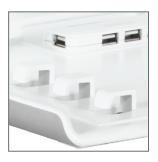

## **Features**

- Eliminates "laptop hunch" to enable a comfortable, sustainable working posture
- Elevates notebook display to a healthy and comfortable level
- Innovative clutch-bearing hinge provides effortless adjustment dispfay height
- Requires use of external keyboard and mouse to minimize inijsky
- One-touch swivel base encourages collaboration
- Optional built-in USB hub
- Heat ventilation
- Convenient cable management
- Built-in security allows L6 to be locked to desk or computer