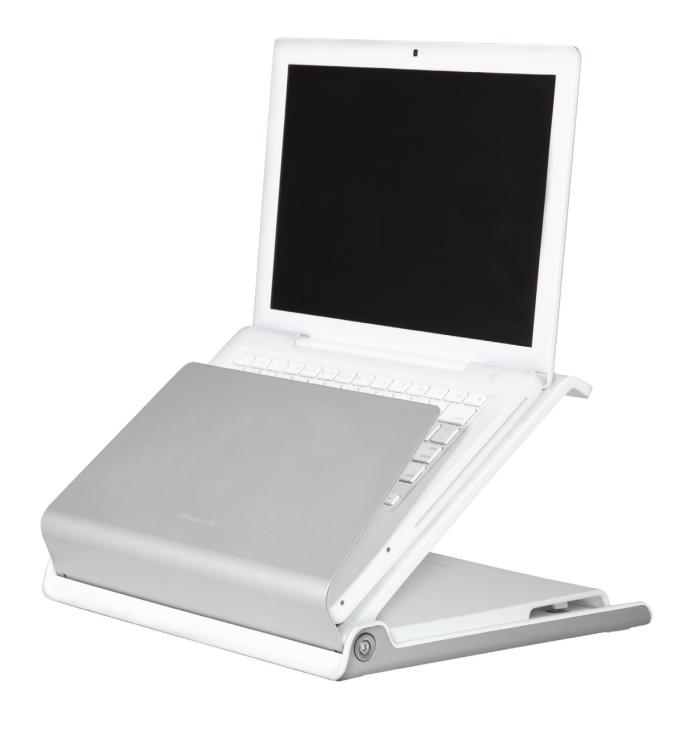

## L6 Notebook Manager

Humanscale's L6 Notebook Manager dramatically improves user comfort and reduces the risk of long-term injury by promoting good ergonomic posture while using a laptop computer.

Offering a number of practical features, the versatile L6 is ideal for full-time workstations, home offices, hospitality applications, and any other workspace in which a laptop computer is regularly used.

## **Features**

- Eliminates "laptop hunch" to enable a comfortable, sustainable working posture
- Elevates notebook display to a healthy and comfortable level
- Innovative clutch-bearing hinge provides effortless adjustment dispfay height
- Requires use of external keyboard and mouse to minimize inijsky
- One-touch swivel base encourages collaboration
- Optional built-in USB hub
- Heat ventilation
- Convenient cable management
- Built-in security allows L6 to be locked to desk or computer

## **Specifications**

- Accommodates notebook computers a minimum of 8.5" leningth, and up to 1.5" thick
- 360° base swivel
- Height adjustment range: 7.3"
- Dimensions: 13.5" wide x 10.9" deep x 2.8" high (hogh when fully extended)
- Weight: 8.4 pounds
- Finish: White with Silver accents
- May contribute to a number of LEED-CI, -NC and -EB credits
- 15-year 24/7 warranty