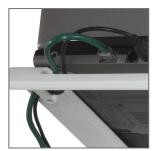

## **Features**

- Eliminates "laptop hunch" to enable a comfortable, sustainable working posture
- Elevates notebook display to a healthy and comfortable level
- Innovative clutch-bearing hinge provides effortless adjustment dispfay height
- Requires use of external keyboard and mouse to minimize inijsky
- One-touch swivel base encourages collaboration
- Optional built-in USB hub
- Heat ventilation
- Convenient cable management
- Built-in security allows L6 to be locked to desk or computer