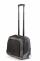

## Laptop trolley TR15

Ergonomic light laptop trolley

Work Smart - Feel Good

The Laptop Trolley TR15 is an ergonomic professional laptop trolley.

With this laptop trolley, you can avoid back strain, and its shockabsorbing parts also protect valuable contents.

We advise not carrying bags weighing more than 4 to  $6.4~{\rm kg}$  with the hand. Factors in this are distance, frequency and gender.

**Ergonomic:** telescopic arm (max. 98cm) means that you can transport your laptop and accessories easily thus avoiding back issues.

**Top design:** smart and professional, suitable till 15.6" laptops and I-pad 10.1"

Shock-absorbing foam parts for optimum laptop protection

Lightweight, hard-wearing handle and large wheels

**Organized and efficient:** a place for everything easily accessible storage compartments for travel documents and CDs.