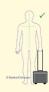

We advise not carrying bags weighing more than 4 to  $6.4~{\rm kg}$  with the hand. Factors in this are distance, frequency and gender.

**Ergonomic:** telescopic arm (max. 98cm) means that you can transport your laptop and accessories easily thus avoiding back issues.