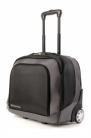

## Laptop trolley TR15

Ergonomic light laptop trolley

Work Smart - Feel Good

The Laptop Trolley TR15 is an ergonomic professional laptop trolley.

With this laptop trolley, you can avoid back strain, and its shockabsorbing parts also protect valuable contents.

**Top design:** smart and professional, suitable till 15.6" laptops and I-pad 10.1"

Shock-absorbing foam parts for optimum laptop protection

Lightweight, hard-wearing handle and large wheels

**Organized and efficient:** a place for everything easily accessible storage compartments for travel documents and CDs.