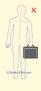

We advise not carrying bags weighing more than 4 to  $6.4~{\rm kg}$  with the hand. Factors in this are distance, frequency and gender.

**Ergonomic:** telescopic arm (max. 98cm) means that you can transport your laptop and accessories easily thus avoiding back issues.