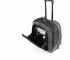

**Top design:** smart and professional, suitable till 15.6" laptops and I-pad 10.1"

Shock-absorbing foam parts for optimum laptop protection

Lightweight, hard-wearing handle and large wheels

**Organized and efficient:** a place for everything easily accessible storage compartments for travel documents and CDs.