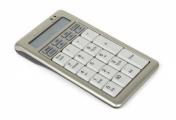

## S-board 840 Design Numeric

Work Smart - Feel Good

numeric keyboard including calculator

## For users who are intensely involved in data entry

The design of this separate numeric part fits the S-Board 840 compact keyboard. The S-board 840 Numeric is suitable for users who work intensively with data input.

This separate numeric addition has 26 different keys as well as a calculator function.

A compact keyboard does not have a numeric pad. For this reason, the mouse can be placed closer to the keyboard. Research has shown that 90% of keyboard users seldom if ever use the numeric pad. Working with a compact keyboard results in greater comfort because it reduces the reaching distance to the mouse (Cook, C., et al., 1998). This puts less strain on the shoulder and forearm.