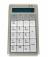

## S-board 840 Design Numeric

Work Smart - Feel Good

numeric keyboard including calculator

## For users who are intensely involved in data entry

The design of this separate numeric part fits the S-Board 840 compact keyboard. The S-board 840 Numeric is suitable for users who work intensively with data input.

This separate numeric addition has 26 different keys as well as a calculator function.

A compact keyboard does not have a numeric pad. For this reason, the mouse can be placed closer to the keyboard. Research has shown that 90% of keyboard users seldom if ever use the numeric pad. Working with a compact keyboard results in greater comfort because it reduces the reaching distance to the mouse (Cook, C., et al., 1998). This puts less strain on the shoulder and forearm.

Read more online

**Compatible:** Pair with the S-board 840 or the UltraBoard 940 compact keyboard.

**Including:** Calculator functionality.

**Smart:** Extendable USB cable.

**Quality:** Comfortable responsive keys.

Unique: Multiple calculation shortcut keys for quick number processing.

Connection: USB.

Call Pacific Ergonomics

Phone: 619-546-0872

E-mail: customerservice@pacificergo.com

Website: www.pacificergo.com

 Width
 95 mm (3.74 inches)