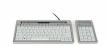

## For users who are intensely involved in data entry

The design of this separate numeric part fits the S-Board 840 compact keyboard. The S-board 840 Numeric is suitable for users who work intensively with data input.

This separate numeric addition has 26 different keys as well as a calculator function.

A compact keyboard does not have a numeric pad. For this reason, the mouse can be placed closer to the keyboard. Research has shown that 90% of keyboard users seldom if ever use the numeric pad. Working with a compact keyboard results in greater comfort because it reduces the reaching distance to the mouse (Cook, C., et al., 1998). This puts less strain on the shoulder and forearm.