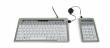

## For users who are intensely involved in data entry

The design of this separate numeric part fits the S-Board 840 compact keyboard. The S-board 840 Numeric is suitable for users who work intensively with data input.

Read more online

**Compatible:** Pair with the S-board 840 or the UltraBoard 940 compact keyboard.

**Including:** Calculator functionality.

**Smart:** Extendable USB cable.

**Quality:** Comfortable responsive keys.