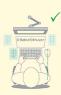

This separate numeric addition has 26 different keys as well as a calculator function.

A compact keyboard does not have a numeric pad. For this reason, the mouse can be placed closer to the keyboard. Research has shown that 90% of keyboard users seldom if ever use the numeric pad. Working with a compact keyboard results in greater comfort because it reduces the reaching distance to the mouse (Cook, C., et al., 1998). This puts less strain on the shoulder and forearm.