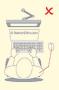

This separate numeric addition has 26 different keys as well as a calculator function.

A compact keyboard does not have a numeric pad. For this reason, the mouse can be placed closer to the keyboard. Research has shown that 90% of keyboard users seldom if ever use the numeric pad. Working with a compact keyboard results in greater comfort because it reduces the reaching distance to the mouse (Cook, C., et al., 1998). This puts less strain on the shoulder and forearm.