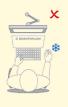

The mouse stays in place thanks to the rubber bottom of the mousepad. You can move the mouse fast and smoothly, and stay productive.

Tables are often cold and cause poor circulation in one's hand and wrist. Research has shown that a large insulated mouse pad prevents a cold "mouse hand" and therefore contributes to extra comfort (Eline M. Meijer - Coronel Institute of Occupational Health).