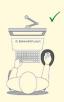

The mouse stays in place thanks to the rubber bottom of the mousepad. You can move the mouse fast and smoothly, and stay productive.

Tables are often cold and cause poor circulation in one's hand and wrist. Research has shown that a large insulated mouse pad prevents a cold "mouse hand" and therefore contributes to extra comfort (Eline M. Meijer - Coronel Institute of Occupational Health).