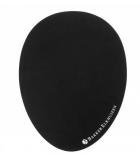

## The Egg Ergo Mouse Pad

Work Smart - Feel Good

Ergonomic mousepad

The Egg Ergo Mouse Pad is an ergonomic mouse pad with a unique egg-shaped design. This design is actually the natural mouse pattern of a computer user.

Read more online

**Unique design:** The Egg-form follows the natural mousing pattern.

**Hygienic:** Antibacterial surface.

**Comfortable:** Thermal-insulating top surface keeps your hand away from the cold, hard desk surface.