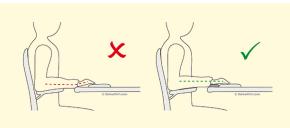

When working with a keyboard and mouse it is important that the arm is sufficiently supported. A wrist support helps to keep the wrist straight during typing and can be used "to rest" for a moment during one's work.

**Unique design:** Trapezium form follows the natural arm and wrist position

Hygienic: antibacterial technology

**Comfortable:** soft and firm cushioning gel supports wrists

**Ergonomic:** keeps your wrist in line with hand and arm