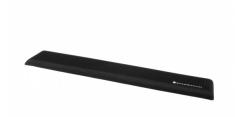

## Standard

Work Smart - Feel Good

Ergonomic wrist rest

The Trapezium Wrist Rest Standard is especially designed for full-size keyboards and provides natural support for your wrists and hands.

This wrist rest has the right thickness, aiming at bringing the wrist to the same height as current keyboards.

**Unique design:** Trapezium form follows the natural arm and wrist position

Hygienic: antibacterial technology

**Comfortable:** soft and firm cushioning gel supports wrists

**Ergonomic:** keeps your wrist in line with hand and arm

Size: 49 cm wide is ideal for full-size keyboards (33 cm wide for compact keyboards also available)

Eco: recycled material

Call Pacific Ergonomics

Phone: 619-546-0872

E-mail: customerservice@pacificergo.com