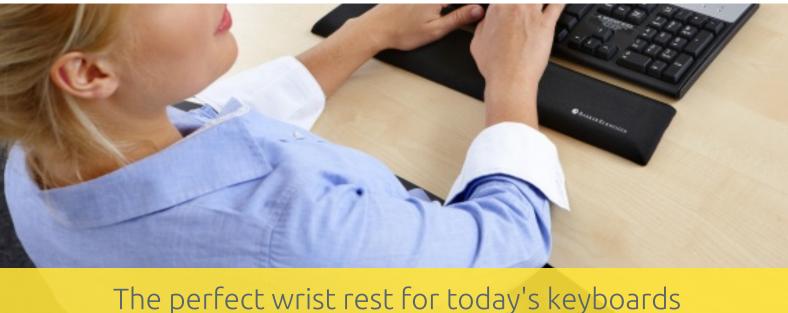

## Standard

Work Smart - Feel Good

Ergonomic wrist rest

The Trapezium Wrist Rest Standard is especially designed for full-size keyboards and provides natural support for your wrists and hands.

This wrist rest has the right thickness, aiming at bringing the wrist to the same height as current keyboards.

When working with a keyboard and mouse it is important that the arm is sufficiently supported. A wrist support helps to keep the wrist straight during typing and can be used "to rest" for a moment during one's work.