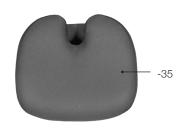

#### SEAT OPTIONS

For added comfort and support, we provide other options, including air lumbar, tailbone cutout, memory foam, and a complete array of seat sizes and shapes.

TRACTOR SEATS

**TAILBONE CUT-OUT** 