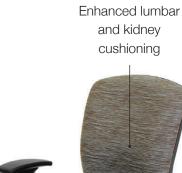

# emphasizing ergonomics

Designed with the help of professional ergonomists, the versatile Ray series offers a variety of seat and back options to provide a personalized fit for every body. The enhanced lumbar and kidney cushioning areas support every region in your back to improve posture and reduce fatigue. The Executive High Back option sports a fully articulating headrest for greater neck support standard on Executive High Back.

### FEATURES & BENEFITS

» Available in Medium, Managers, and Executive High Back

19"

- » Meets CAL 117-2013
- » 27' nylon base
- » Comfortably accommodates up to 300 lbs.
- » Enhanced lumbar and kidney cushioning for comfort & fit