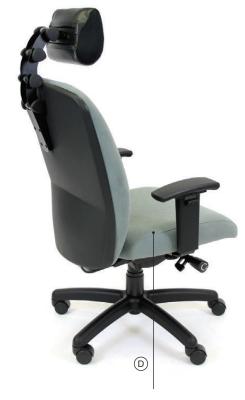

# emphasizing ergonomics

Designed with the help of professional ergonomists, the versatile Ray series offers a variety of seat and back options to provide a personalized fit for every body. The enhanced lumbar and kidney cushioning areas support every region in your back to improve posture and reduce fatigue. The Executive High Back option sports a fully articulating headrest for greater neck support standard on Executive High Back.

## **OPTIONS**

01A Folding Arm

04A Swing Arm

08A Pivot Arm

018A 360 Arm

25A Vertical/ Horizontal Arm

37A Four-Way Arm

- **A:** RAY 42914-B-25A High Cotton Jade
- **B:** RAY 42214-B-23A Winslow Belize
- **C:** RAY 42314-B-37A Bangle Granite
- **D:** RAY 42914-B-25A High Cotton Jade

### FEATURES & BENEFITS

» Available in Medium, Managers, and Executive High Back

19"

- » Meets CAL 117-2013
- » 27' nylon base
- » Comfortably accommodates up to 300 lbs.
- » Enhanced lumbar and kidney cushioning for comfort & fit

- » Thoracic ridge and air lumbar available
- » Fully articulating headrest for greater neck support standard on Executive High Back.
- » Protective durable plastic outback
- » Offered in multiple seat options including the new 1500 deep tractor seat