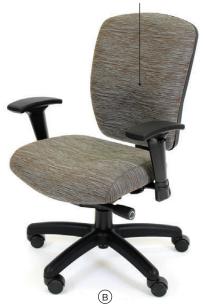

- » Thoracic ridge and air lumbar available
- » Fully articulating headrest for greater neck support standard on Executive High Back.
- » Protective durable plastic outback
- » Offered in multiple seat options including the new 1500 deep tractor seat

#### SEAT OPTIONS

For added comfort and support, we provide other options, including air lumbar, tailbone cutout, memory foam, and a complete array of seat sizes and shapes.

TRACTOR SEATS

**TAILBONE CUT-OUT** 