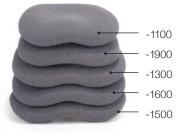

- » Thoracic ridge and air lumbar available
- » Fully articulating headrest for greater neck support standard on Executive High Back.
- » Protective durable plastic outback
- » Offered in multiple seat options including the new 1500 deep tractor seat

#### SEAT OPTIONS

For added comfort and support, we provide other options, including air lumbar, tailbone cutout, memory foam, and a complete array of seat sizes and shapes.

TRACTOR SEATS

**TAILBONE CUT-OUT** 