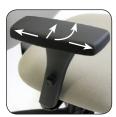

## **OPTIONS**

01A Folding Arm

04A Swing Arm

08A Pivot Arm

018A 360 Arm

25A Vertical/ Horizontal Arm

37A Four-Way Arm

- **A:** RAY 42914-B-25A High Cotton Jade
- **B:** RAY 42214-B-23A Winslow Belize
- **C:** RAY 42314-B-37A Bangle Granite
- **D:** RAY 42914-B-25A High Cotton Jade