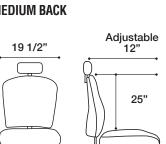

# 19 1/2" 25" 21 1/4" 19"

**MANAGERS HIGH BACK** 

### FEATURES & BENEFITS

» Available in Medium, Managers, and Executive High Back

19"

- » Meets CAL 117-2013
- » 27' nylon base
- » Comfortably accommodates up to 300 lbs.
- » Enhanced lumbar and kidney cushioning for comfort & fit