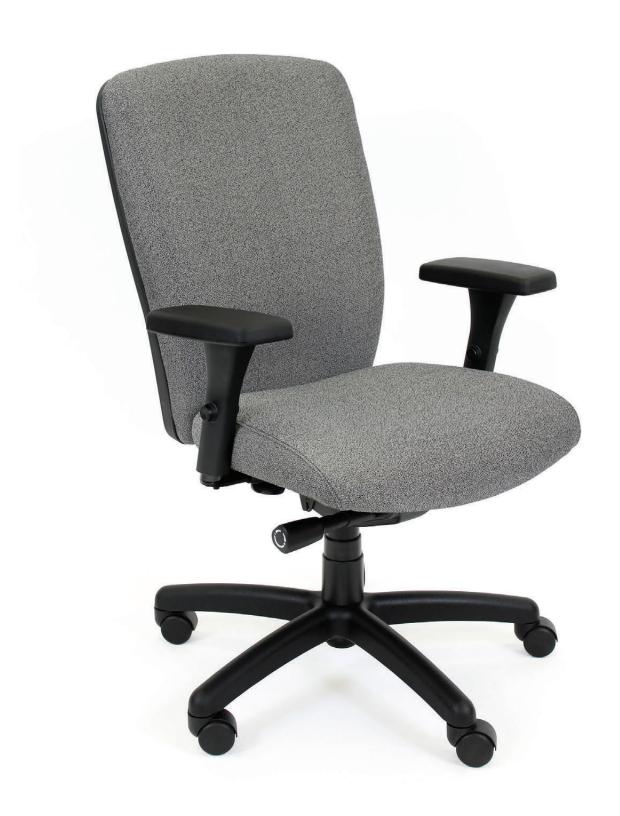

# emphasizing ergonomics

Designed with the help of professional ergonomists, the versatile Ray series offers a variety of seat and back options to provide a personalized fit for every body. The enhanced lumbar and kidney cushioning areas support every region in your back to improve posture and reduce fatigue. The Executive High Back option sports a fully articulating headrest for greater neck support standard on Executive High Back.

### FEATURES & BENEFITS

» Available in Medium, Managers, and Executive High Back

19"

- » Meets CAL 117-2013
- » 27' nylon base
- » Comfortably accommodates up to 300 lbs.
- » Enhanced lumbar and kidney cushioning for comfort & fit