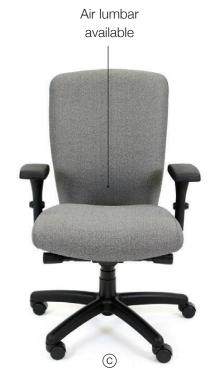

- » Thoracic ridge and air lumbar available
- » Fully articulating headrest for greater neck support standard on Executive High Back.
- » Protective durable plastic outback
- » Offered in multiple seat options including the new 1500 deep tractor seat

#### SEAT OPTIONS

For added comfort and support, we provide other options, including air lumbar, tailbone cutout, memory foam, and a complete array of seat sizes and shapes.

TRACTOR SEATS

**TAILBONE CUT-OUT** 