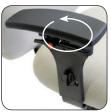

## **OPTIONS**

01A Folding Arm

04A Swing Arm

08A Pivot Arm

018A 360 Arm

25A Vertical/ Horizontal Arm

37A Four-Way Arm

- **A:** RAY 42914-B-25A High Cotton Jade
- **B:** RAY 42214-B-23A Winslow Belize
- **C:** RAY 42314-B-37A Bangle Granite
- **D:** RAY 42914-B-25A High Cotton Jade