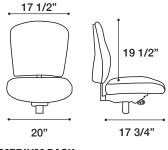

33 Seat Slider

**EXECUTIVE HIGH BACK** 

20 1/4"

### FEATURES & BENEFITS

» Available in Medium, Managers, and Executive High Back

19"

- » Meets CAL 117-2013
- » 27' nylon base
- » Comfortably accommodates up to 300 lbs.
- » Enhanced lumbar and kidney cushioning for comfort & fit