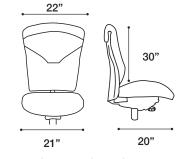

### tuxedo

**MEDIUM BACK** 

**MANAGERS HIGH BACK** 

**EXECUTIVE HIGH BACK** 

#### FEATURES & BENEFITS

- » Available in Medium, Managers and Executive High Back
- » Meets CAL 117-2013
- » Accommodates up to 300 lbs.
- » Multiple seat sizes, arm options and adjustable ratchet back standard
- » 27" nylon base