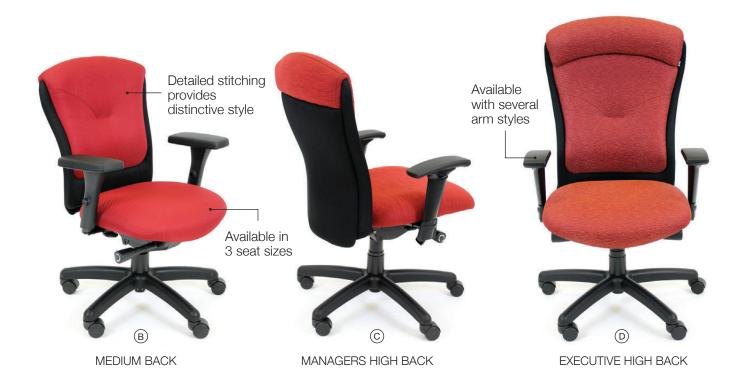

## classic comfort

In the Tuxedo Series, designer Hector Coronado has combined ergonomic comfort with distinctive style. Tailored for a perfect fit, the Tuxedo features three seat sizes, several arm styles and control options. With its detailed stitching and ample selection of fabrics and leathers, the Tuxedo is the perfect attire for any office. A

### tuxedo

**MEDIUM BACK** 

**MANAGERS HIGH BACK** 

**EXECUTIVE HIGH BACK** 

#### FEATURES & BENEFITS

- » Available in Medium, Managers and Executive High Back
- » Meets CAL 117-2013
- » Accommodates up to 300 lbs.
- » Multiple seat sizes, arm options and adjustable ratchet back standard
- » 27" nylon base