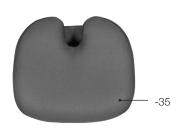

#### SEAT OPTIONS

For added comfort and support, we provide other options, including air lumbar, tailbone cutout, memory foam, and a complete array of seat sizes and shapes.

TRACTOR SEATS

**TAILBONE CUT-OUT** 