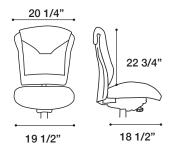

### tuxedo

**MEDIUM BACK** 

**MANAGERS HIGH BACK** 

**EXECUTIVE HIGH BACK** 

#### FEATURES & BENEFITS

- » Available in Medium, Managers and Executive High Back
- » Meets CAL 117-2013
- » Accommodates up to 300 lbs.
- » Multiple seat sizes, arm options and adjustable ratchet back standard
- » 27" nylon base