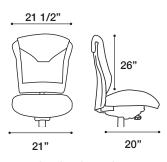

### tuxedo

**MEDIUM BACK** 

**MANAGERS HIGH BACK** 

**EXECUTIVE HIGH BACK** 

#### FEATURES & BENEFITS

- » Available in Medium, Managers and Executive High Back
- » Meets CAL 117-2013
- » Accommodates up to 300 lbs.
- » Multiple seat sizes, arm options and adjustable ratchet back standard
- » 27" nylon base