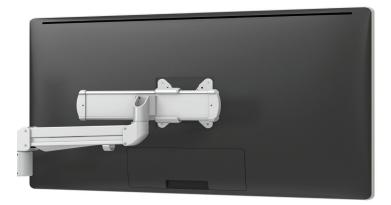

### Edge/Evolve slider mount

**VESA** slider

#### **Product specs**

- · Sliders provide extended lateral adjustment
- Ideal for positioning monitors of varying sizes side-by-side
- 8.5" adjustment from left to right
- Retrofits with the Edge® and Evolve series
- Not compatible with the Eppa<sup>™</sup>, Edge-Max, Kata<sup>™</sup>, or Kata<sup>™</sup>EX series
- · Adds an additional 2.2 lb.
- · Adds an additional 2.5" depth to VESA
- · Patented slider design for exclusive ESI use
- Warranty: 15 yr.