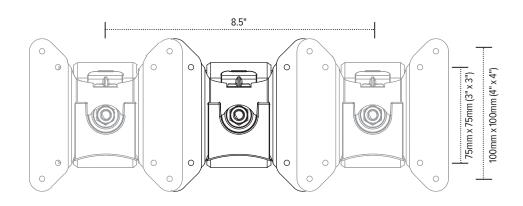

#### **Product specs**

- · Sliders provide extended lateral adjustment
- Ideal for positioning monitors of varying sizes side-by-side
- 8.5" adjustment from left to right
- Retrofits with the Edge® and Evolve series
- Not compatible with the Eppa<sup>™</sup>, Edge-Max, Kata<sup>™</sup>, or Kata<sup>™</sup>EX series
- · Adds an additional 2.2 lb.
- · Adds an additional 2.5" depth to VESA
- · Patented slider design for exclusive ESI use
- Warranty: 15 yr.