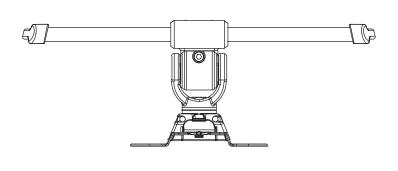

### Edge/Evolve slider mount

**VESA** slider

#### **Product specs**

- · Sliders provide extended lateral adjustment
- Ideal for positioning monitors of varying sizes side-by-side
- 8.5" adjustment from left to right
- Retrofits with the Edge® and Evolve series
- Not compatible with the Eppa<sup>™</sup>, Edge-Max, Kata<sup>™</sup>, or Kata<sup>™</sup>EX series
- · Adds an additional 2.2 lb.
- · Adds an additional 2.5" depth to VESA
- · Patented slider design for exclusive ESI use
- Warranty: 15 yr.