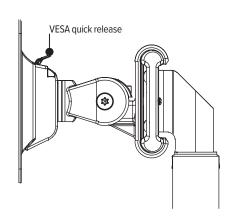

#### **Product specs**

- · Sliders provide extended lateral adjustment
- Ideal for positioning monitors of varying sizes side-by-side
- 8.5" adjustment from left to right
- Retrofits with the Edge® and Evolve series
- Not compatible with the Eppa<sup>™</sup>, Edge-Max, Kata<sup>™</sup>, or Kata<sup>™</sup>EX series
- · Adds an additional 2.2 lb.
- · Adds an additional 2.5" depth to VESA
- · Patented slider design for exclusive ESI use
- Warranty: 15 yr.