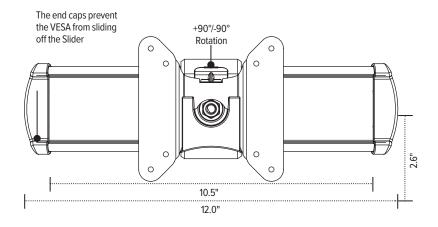

#### **Product specs**

- · Sliders provide extended lateral adjustment
- Ideal for positioning monitors of varying sizes side-by-side
- 8.5" adjustment from left to right
- Retrofits with the Edge® and Evolve series
- Not compatible with the Eppa<sup>™</sup>, Edge-Max, Kata<sup>™</sup>, or Kata<sup>™</sup>EX series
- · Adds an additional 2.2 lb.
- · Adds an additional 2.5" depth to VESA
- · Patented slider design for exclusive ESI use
- Warranty: 15 yr.