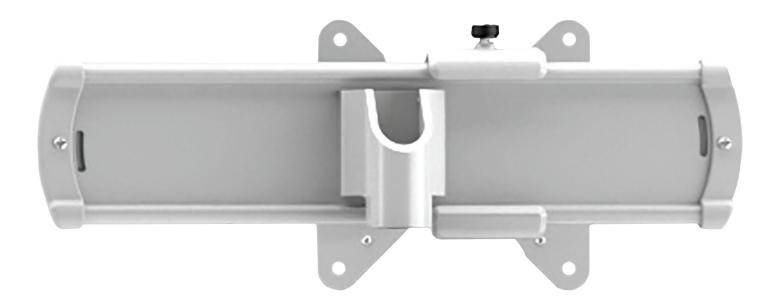

#### **Product specs**

- · Sliders provide extended lateral adjustment
- Ideal for positioning monitors of varying sizes side-by-side
- 8.5" adjustment from left to right
- Retrofits with the Edge® and Evolve series
- Not compatible with the Eppa<sup>™</sup>, Edge-Max, Kata<sup>™</sup>, or Kata<sup>™</sup>EX series
- · Adds an additional 2.2 lb.
- · Adds an additional 2.5" depth to VESA
- · Patented slider design for exclusive ESI use
- Warranty: 15 yr.