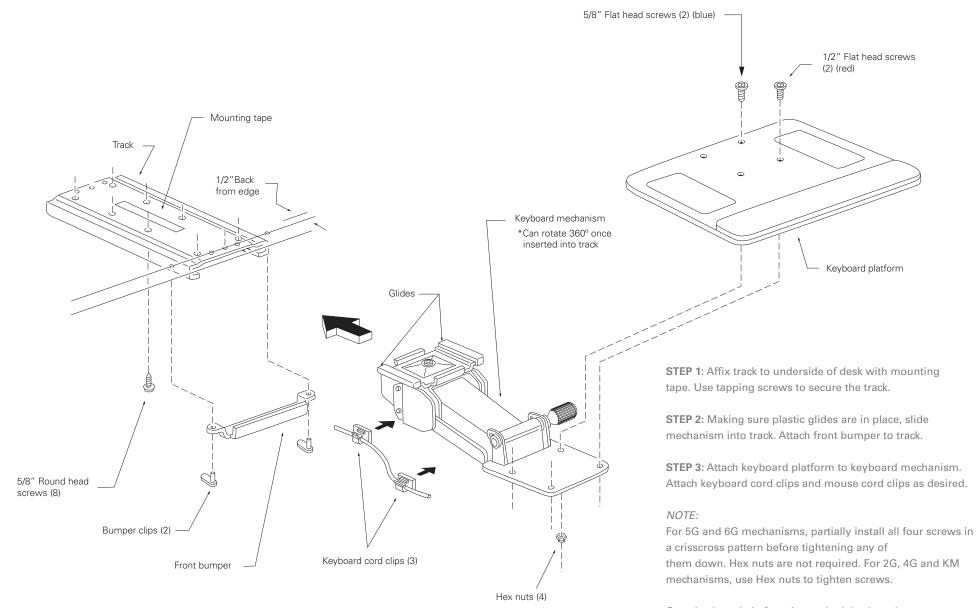

## PACKAGE CONTENTS

Keyboard mechanism (1)

Track (1)

Keyboard platform (1)

Front bumper (1)

5/8" round head screws (9)

5/8" flat head screws (2)

1/2" flat head screws (2)

Hex nuts (4)

Keyboard cord clips (3)

Mouse cord clip (1)

## Keyboard System Installation Instructions

For use with all Humanscale Keyboard Systems.

HSIKB0116

Once keyboard platform is attached, keyboard system can be lowered and raised as needed, and will stay firm in desired position.

## WARNING:

The mechanism will close up when removed from the track and can snap up.