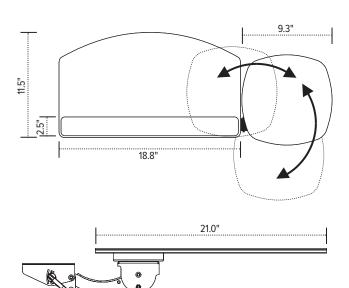

#### **Product specs**

- · Recommended for radius corner worksurfaces
- PL217 keyboard platform
  - Includes: Gel palm rests, Mouse pad, Mouse guards, Cord management clips
  - Made from black 0.3" thin phenolic
- 18.8" keyboard platform with
  9.3" switch-and-click mousing platform
- · AA360 articulating arm
- · Lift-and-lock height adjustment
- 21.0" glide track
- 21.0" clearance required for full retraction
- ±15° tilt adjustment
- 7.0" height adjustment range
  - 2.5" above track | 4.5" below track
- $360^{\circ}$  glide track rotation
- · Positions flush with worksurface
- Warranty: 15 yr. (articulating arm/platform)
  2 yr. (palm rest/mouse pad)