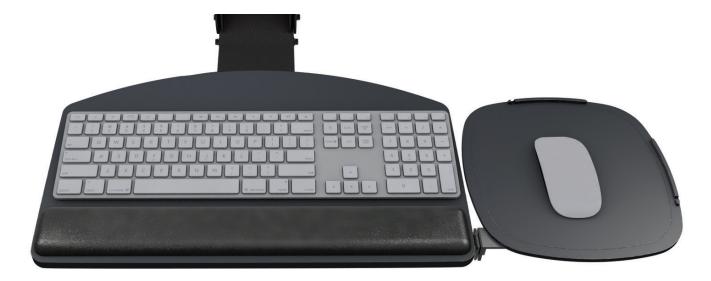

#### **Product specs**

- · Recommended for radius corner worksurfaces
- PL217 keyboard platform
  - Includes: Gel palm rests, Mouse pad, Mouse guards, Cord management clips
  - Made from black 0.3" thin phenolic
- 18.8" keyboard platform with
  9.3" switch-and-click mousing platform
- · AA360 articulating arm
- · Lift-and-lock height adjustment
- 21.0" glide track
- 21.0" clearance required for full retraction
- ±15° tilt adjustment
- 7.0" height adjustment range
  - 2.5" above track | 4.5" below track
- $360^{\circ}$  glide track rotation
- · Positions flush with worksurface
- Warranty: 15 yr. (articulating arm/platform)
  2 yr. (palm rest/mouse pad)