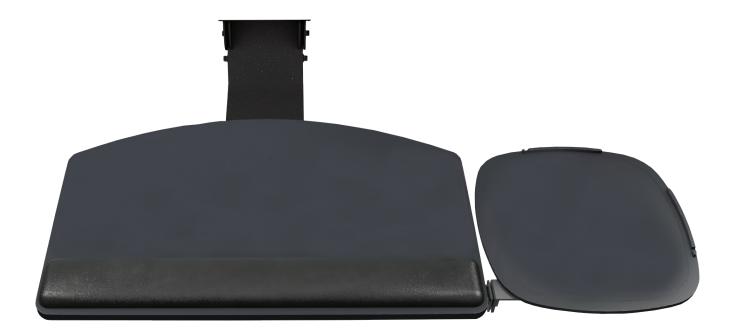

#### **Product specs**

- · Recommended for radius corner worksurfaces
- PL217 keyboard platform
  - Includes: Gel palm rests, Mouse pad, Mouse guards, Cord management clips
  - Made from black 0.3" thin phenolic
- 18.8" keyboard platform with
  9.3" switch-and-click mousing platform
- · AA360 articulating arm
- · Lift-and-lock height adjustment
- 21.0" glide track
- 21.0" clearance required for full retraction
- ±15° tilt adjustment
- 7.0" height adjustment range
  - 2.5" above track | 4.5" below track
- $360^{\circ}$  glide track rotation
- · Positions flush with worksurface
- Warranty: 15 yr. (articulating arm/platform)
  2 yr. (palm rest/mouse pad)