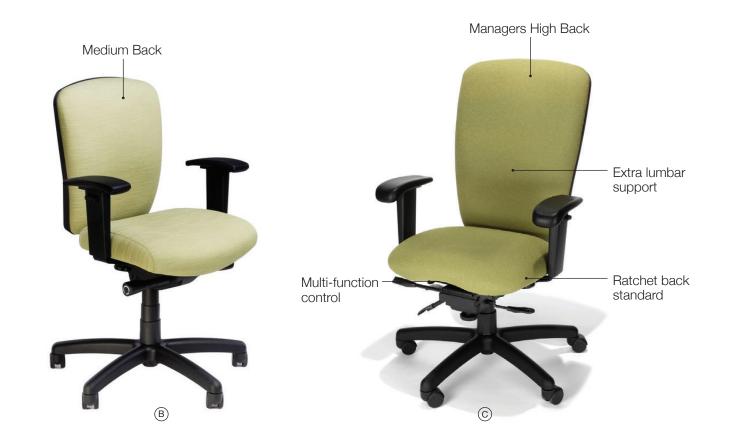

### comfortable value

(A)

Think this is your ordinary task chair? Think again. The Rainier, a value task chair featuring medium and managers high back options with a multi-function control, ratchet back and extra lumbar support for an ergonomic fit. You get all of these features standard, along with RFM®'s quality and renowned customer service all at a price point that is sure to please.

#### FEATURES & BENEFITS

**R8** 

- » Available in Medium or High back
- » Accommodates up to 300lbs
- » Multi-function control
- » Meets CAL 117-2013
- » Ratchet back and -25A arm are standard
- » Seat slider standard
- » Thoracic and lumbar support is standard

- » Task chairs ship in 48 hours or less with QuickShip fabrics
- » Vertical and horizontal adjustable
  "T" arm with button and standard 10 pad
- » Stool configurations also available
- » 27" nylon base
- » Protective durable plastic outback