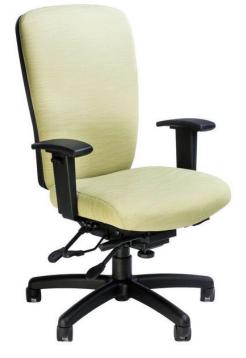

### comfortable value

(A)

Think this is your ordinary task chair? Think again. The Rainier, a value task chair featuring medium and managers high back options with a multi-function control, ratchet back and extra lumbar support for an ergonomic fit. You get all of these features standard, along with RFM®'s quality and renowned customer service all at a price point that is sure to please.

#### FEATURES & BENEFITS

**R8** 

- » Available in Medium or High back
- » Accommodates up to 300lbs
- » Multi-function control
- » Meets CAL 117-2013
- » Ratchet back and -25A arm are standard
- » Seat slider standard
- » Thoracic and lumbar support is standard