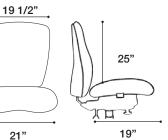

# rainier

your style. your comfort. your health.





### comfortable value

(A)

Think this is your ordinary task chair? Think again. The Rainier, a value task chair featuring medium and managers high back options with a multi-function control, ratchet back and extra lumbar support for an ergonomic fit. You get all of these features standard, along with RFM®'s quality and renowned customer service all at a price point that is sure to please.



#### OPTIONS



01A Folding Arm





018A 360 Arm



25A Vertical/ Horizontal Arm

08A Pivot Arm





D

- A: RAINIER R6-B Moguls Waterfall
- B: RAINIER R2-B Ridgecrest Meadow
- C: RAINIER R2 Fuse Cress
- D: RAINIER R4 Ridgecrest Meadow

33 Seat Slider

-

## rainier

R2









### A good fit for every body

For more than 35 years, RFM Seating has built a reputation for offering workplace seating that focuses on ergonomics, smart style and solid craftsmanship. Based in the Pacific Northwest, RFM Seating offers chairs made to fit the individual with one of the largest selections of options available. RFM Seating's flexibility and commitment to customer service means Rainier orders ship in just 10 days.

#### FEATURES & BENEFITS

**R8** 

- » Available in Medium or High back
- » Accommodates up to 300lbs
- » Multi-function control
- » Meets CAL 117-2013
- » Ratchet back and -25A arm are standard
- » Seat slider standard
- » Thoracic and lumbar support is standard

- » Task chairs ship in 48 hours or less with QuickShip fabrics
- » Vertical and horizontal adjustab