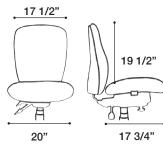

# rainier

your style. your comfort. your health.





### comfortable value

(A)

Think this is your ordinary task chair? Think again. The Rainier, a value task chair featuring medium and managers high back options with a multi-function control, ratchet back and extra lumbar support for an ergonomic fit. You get all of these features standard, along with RFM®'s quality and renowned customer service all at a price point that is sure to please.



#### OPTIONS



01A Folding Arm





018A 360 Arm



25A Vertical/ Horizontal Arm

08A Pivot Arm





D

- A: RAINIER R6-B Moguls Waterfall
- B: RAINIER R2-B Ridgecrest Meadow
- C: RAINIER R2 Fuse Cress
- D: RAINIER R4 Ridgecrest Meadow

33 Seat Slider

-

## rainier

R2









### A good fit for every body

For more than 35 years, RFM Seating has built a reputation for offering workplace seating that focuses on ergonomics, smart style and solid craftsmanship. Based in the Pacific Northwest, RFM Seating offers chairs made to fit the individual with one of the largest selections of options available. RFM Seating's flexibility and commitment to customer service means Rainier orders ship in just 10 days.

#### FEATURES & BENEFITS

**R8** 

- » Available in Medium or High back
- » Accommodates up to 300lbs
- » Multi-function control
- » Meets CAL 117-2013
- » Ratchet back and -25A arm are standard
- » Seat slider standard
- » Thoracic and lumbar support is standard

- » Task chairs ship in 48 hours or less with QuickShip fabrics
- » Vertical and horizontal ad