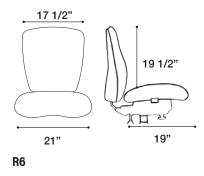

#### OPTIONS

01A Folding Arm

018A 360 Arm

25A Vertical/ Horizontal Arm

08A Pivot Arm

D

- A: RAINIER R6-B Moguls Waterfall
- B: RAINIER R2-B Ridgecrest Meadow
- C: RAINIER R2 Fuse Cress
- D: RAINIER R4 Ridgecrest Meadow