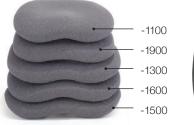

### SEAT OPTIONS

For added comfort and support, we provide other options, including air lumbar, tailbone cutout, memory foam, and a complete array of seat sizes and shapes.

TAILBONE CUT-OUT

Pacific Ergonomics - Call: 619-546-0872 customerservice@pacificergo.com www.pacificergo.com