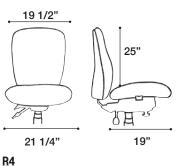

#### OPTIONS

01A Folding Arm

018A 360 Arm

25A Vertical/ Horizontal Arm

08A Pivot Arm

D

- A: RAINIER R6-B Moguls Waterfall
- B: RAINIER R2-B Ridgecrest Meadow
- C: RAINIER R2 Fuse Cress
- D: RAINIER R4 Ridgecrest Meadow