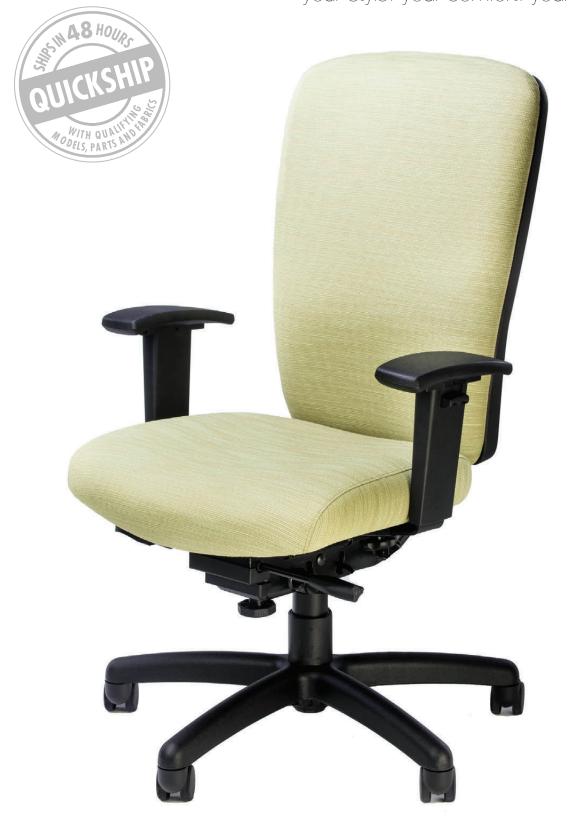

### comfortable value

(A)

Think this is your ordinary task chair? Think again. The Rainier, a value task chair featuring medium and managers high back options with a multi-function control, ratchet back and extra lumbar support for an ergonomic fit. You get all of these features standard, along with RFM®'s quality and renowned customer service all at a price point that is sure to please.

#### FEATURES & BENEFITS

**R8** 

- » Available in Medium or High back
- » Accommodates up to 300lbs
- » Multi-function control
- » Meets CAL 117-2013
- » Ratchet back and -25A arm are standard
- » Seat slider standard
- » Thoracic and lumbar support is standard

- » Task chairs ship in 48 hours or less with QuickShip fabrics
- » Vertical and horizontal adjustable
  "T" arm with button and standard 10 pad
- » Stool configurations also available
- » 27" nylon base
- » Protective durable plastic outback