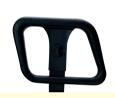

Open-loop arms.
Height adjustable.
Black. Bolts on.

JR-PD
Fold-away
Height adjustable.
Durasoft armpads.

(New) KR-48
Contoured loop arms.
Fixed height.
Soft padding.