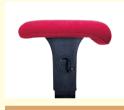

#### optional arms

400 lbs. rating

Arms are sold separately and can only be installed in the factory or by authorized dealers.

JR-75
Upholstered T-armrests.
Height adjustable. Not available in vinyl.

JR-77
Finger-grip T-armrests.
Height adjustable.
Black. Soft armpads.