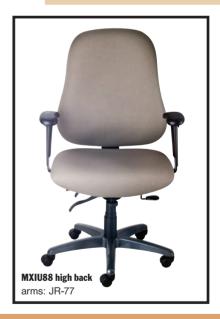

## the maxwell collection options

MXIU-88 high back 400 lbs. rating

#### optional arms

400 lbs. rating

Arms are sold separately and can only be installed in the factory or by authorized dealers.

JR-75
Upholstered T-armrests.
Height adjustable. Not available in vinyl.

JR-77
Finger-grip T-armrests.
Height adjustable.
Black. Soft armpads.