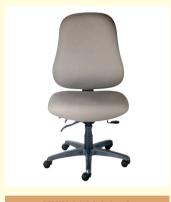

## the maxwell collection

Full size. Full strength. Full support. The Maxwell is the heavyweight champion of all office chairs. With wide-body design, heavy-duty construction and full-posture support, its strength and durability support users up to 400 lbs.

## maxwell features

- spacious seat 24 inches wide
- · heavy-duty gas cylinder allows seat height to adjust to any comfort level
- durable sliding seat accommodates users both tall and short
- · heavy-duty mechanism allows independently adjustable movement
- tension control adjusts seat to individual preference
- rounded-corner back design provides full support & pleasing visual appeal
- e-z back height (ratchet back) adjustment