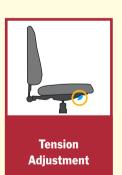

## maxwell features

- spacious seat 24 inches wide
- · heavy-duty gas cylinder allows seat height to adjust to any comfort level
- durable sliding seat accommodates users both tall and short
- · heavy-duty mechanism allows independently adjustable movement
- tension control adjusts seat to individual preference
- rounded-corner back design provides full support & pleasing visual appeal
- e-z back height (ratchet back) adjustment

### seat adjustments