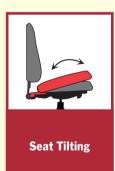

## maxwell features

- spacious seat 24 inches wide
- · heavy-duty gas cylinder allows seat height to adjust to any comfort level
- durable sliding seat accommodates users both tall and short
- · heavy-duty mechanism allows independently adjustable movement
- tension control adjusts seat to individual preference
- rounded-corner back design provides full support & pleasing visual appeal
- e-z back height (ratchet back) adjustment

### seat adjustments