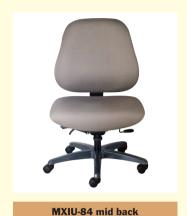

ll 24-7 collection

Full size. Full support. 24-7.



## the maxwell collection

Full size. Full strength. Full support. The Maxwell is the heavyweight champion of all office chairs. With wide-body design, heavy-duty construction and full-posture support, its strength and durability support users up to 400 lbs.



24" seat



## maxwell features

- spacious seat 24 inches wide
- · heavy-duty gas cylinder allows seat height to adjust to any comfort level
- durable sliding seat accommodates users both tall and short
- · heavy-duty mechanism allows independently adjustable movement
- tension control adjusts seat to individual preference
- rounded-corner back design provides full support & pleasing visual appeal
- e-z back height (ratchet back) adjustment



## the maxwell collection options





MXIU-88 high back 400 lbs. rating

#### optional arms

400 lbs. rating

Arms are sold separately and can only be installed in the factory or by authorized dealers.



JR-75
Upholstered T-armrests.
Height adjustable. Not available in vinyl.



JR-77
Finger-grip T-armrests.
Height adjustable.
Black. Soft armpads.



Open-loop arms.
Height adjustable.
Black. Bolts on.



JR-PD
Fold-away
Height adjustable.
Durasoft armpads.



(New) KR-48
Contoured loop arms.
Fixed height.
Soft padding.

### seat adjustments













### special information:

From great designs to the full range of options, such as specialized casters, and fully adjustable arms and controls, your working environment's ergonomic health is Office Master's specialty. Please consult your seating specialist or an Office Mas