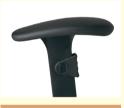

#### optional arms

400 lbs. rating

Arms are sold separately and can only be installed in the factory or by authorized dealers.

JR-75
Upholstered T-armrests.
Height adjustable. Not available in vinyl.

JR-77
Finger-grip T-armrests.
Height adjustable.
Black. Soft armpads.