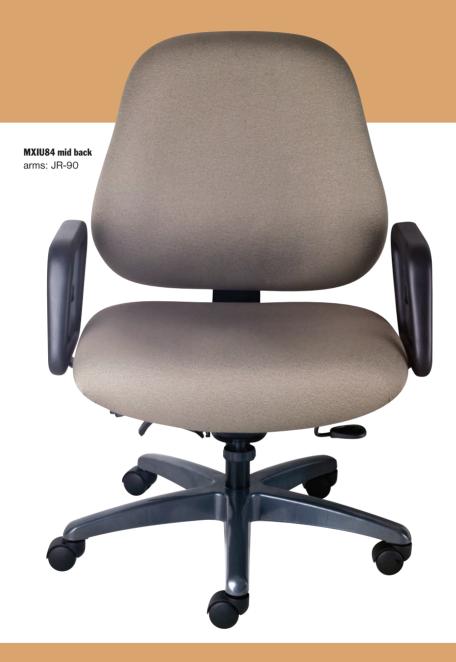

## the maxwell collection options

MXIU-88 high back 400 lbs. rating

#### optional arms

400 lbs. rating

Arms are sold separately and can only be installed in the factory or by authorized dealers.

JR-75
Upholstered T-armrests.
Height adjustable. Not available in vinyl.

JR-77
Finger-grip T-armrests.
Height adjustable.
Black. Soft armpads.