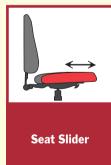

## maxwell features

- spacious seat 24 inches wide
- · heavy-duty gas cylinder allows seat height to adjust to any comfort level
- durable sliding seat accommodates users both tall and short
- · heavy-duty mechanism allows independently adjustable movement
- tension control adjusts seat to individual preference
- rounded-corner back design provides full support & pleasing visual appeal
- e-z back height (ratchet back) adjustment

### seat adjustments