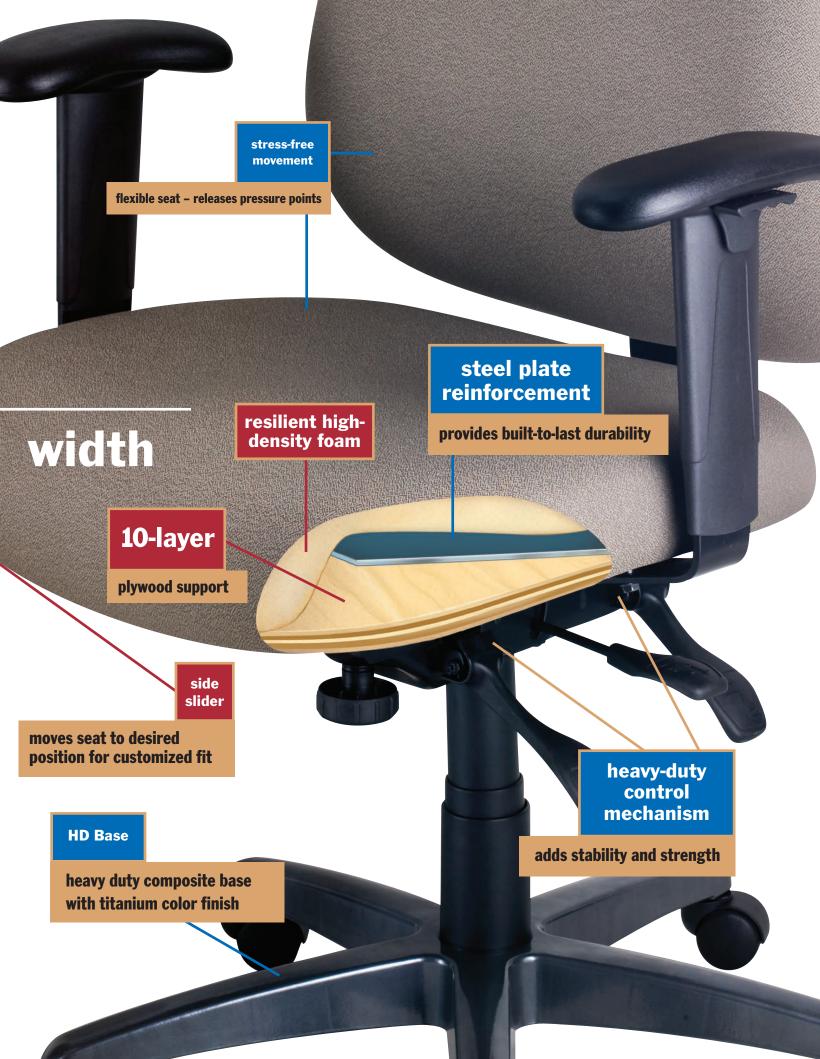

## maxwell features

- spacious seat 24 inches wide
- · heavy-duty gas cylinder allows seat height to adjust to any comfort level
- durable sliding seat accommodates users both tall and short
- · heavy-duty mechanism allows independently adjustable movement
- tension control adjusts seat to individual preference
- rounded-corner back design provides full support & pleasing visual appeal
- e-z back height (ratchet back) adjustment

### seat adjustments