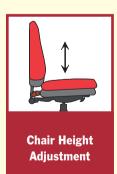

## maxwell features

- spacious seat 24 inches wide
- · heavy-duty gas cylinder allows seat height to adjust to any comfort level
- durable sliding seat accommodates users both tall and short
- · heavy-duty mechanism allows independently adjustable movement
- tension control adjusts seat to individual preference
- rounded-corner back design provides full support & pleasing visual appeal
- e-z back height (ratchet back) adjustment

### seat adjustments