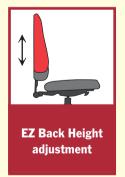

## maxwell features

- spacious seat 24 inches wide
- · heavy-duty gas cylinder allows seat height to adjust to any comfort level
- durable sliding seat accommodates users both tall and short
- · heavy-duty mechanism allows independently adjustable movement
- tension control adjusts seat to individual preference
- rounded-corner back design provides full support & pleasing visual appeal
- e-z back height (ratchet back) adjustment

### seat adjustments