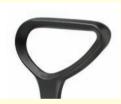

Open-loop arms.
Height adjustable.
Black. Bolts on.

JR-PD
Fold-away
Height adjustable.
Durasoft armpads.

(New) KR-48
Contoured loop arms.
Fixed height.
Soft padding.